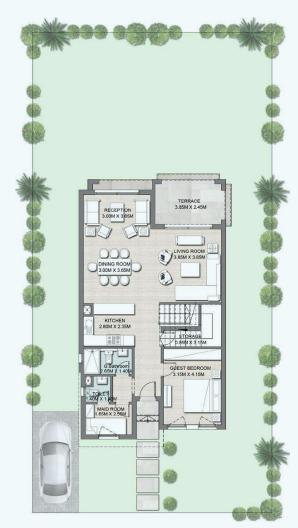

# Villa II

| Total Area          | 300 m <sup>2</sup> |
|---------------------|--------------------|
| Total built up area | 240 m <sup>2</sup> |
| Roof Terrace Area   | 60 m <sup>2</sup>  |

| <b>Ground Floor Area</b> | 106 m <sup>2</sup> |
|--------------------------|--------------------|
| Guest Bedroom            | 3.15 x 4.15 m      |
| Guest Bathroom           | 2.65 x 1.40 m      |
| Maid Room                | 1.65 x 2.55 m      |
| Maid Toilet              | 1.40 x 1.40 m      |
| Kitchen                  | 2.80 x 2.35 m      |
| Reception                | 3.00 x 3.65 m      |
| Dining Room              | 3.00 x 3.65 m      |
| Living Room              | 3.85 x 3.85 m      |
| Terrace                  | 3.85 x 2.45 m      |
| Storage                  | 0.85 x 3.15 m      |

Ground Floor

### Disclaimer