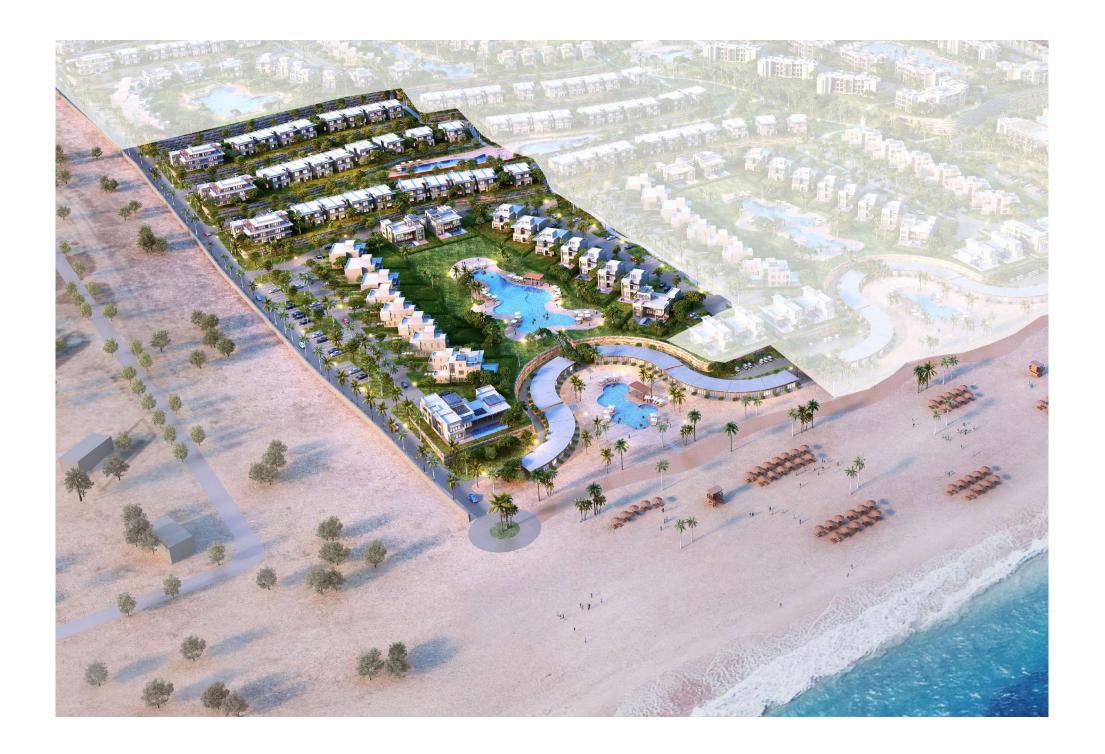

#### MASTERPLAN

Your picture-perfect escape.

In its master plan, **EDSA and SB Architects** Florida have reimagined a seaside wonder amidst the North Coast's most sought-after locations. Nestled within an extension of Egypt's Western Desert and the Mediterranean Sea, **Seashore** at Hyde Park North is set within a private enclave with four elevated platforms that commend cascading views of the **-550meter-**long beach and swimming pools. Each large platform offers privately gated residences with north-oriented sea views only steps away from the coastline.

# SERENITY BY THE BEACH

550-meter-long seacoast with a beach clubhouse.

Seashore stuns with its access to a crystalline Mediterranean beach and beach clubhouse. Both offer a luxurious experience with seaside delicacies, beach towels and refreshing beverages. Take joy on the 550-meter-long seacoast and the Beach Clubhouse's swimming pool, where you can indulge and reconnect with nature all day long.

#### SERENE EXPERIENCES

More than 25 beach entry swimming pools.

Everyone's luxurious waterside experience includes a series of tranquil swimming pools spread across Seashore's expansive landscape. More than 25 beach entry swimming pools welcome residents to an unparalleled coastal escape. Each one is designed with a plateau and chais lounges that offer serene experiences ideal for families and friends.