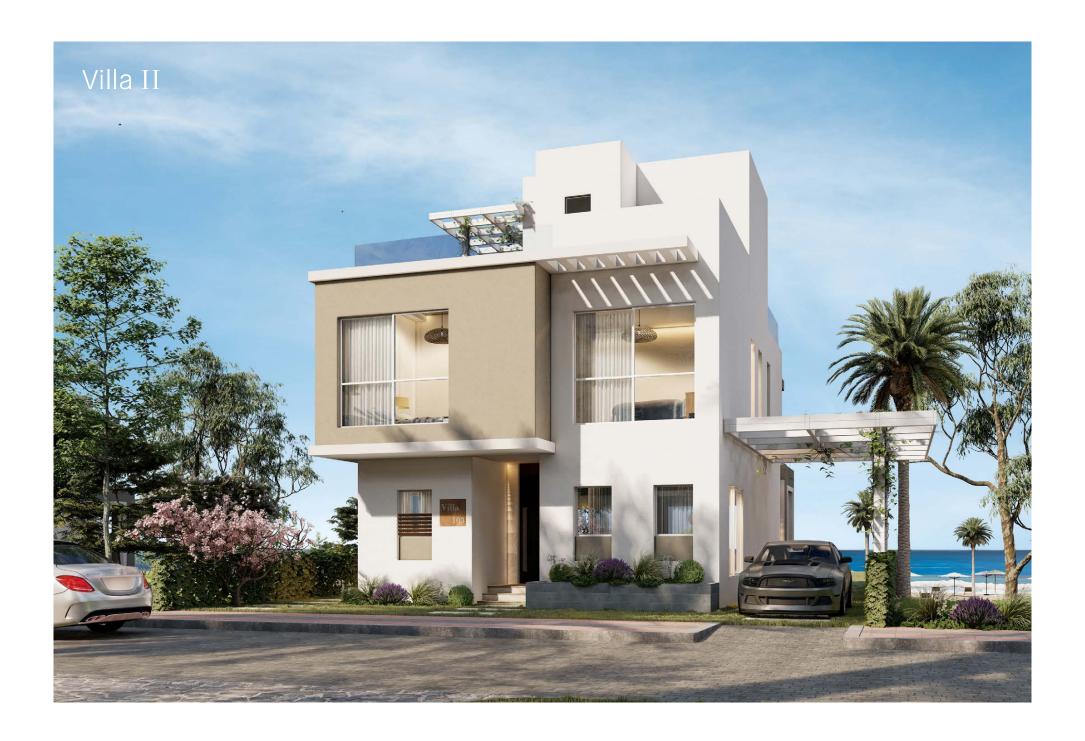

# Villa II

| Total Area          | 300 m <sup>2</sup> |
|---------------------|--------------------|
| Total built up area | 240 m <sup>2</sup> |
| Roof Terrace Area   | 60 m <sup>2</sup>  |

| <b>Ground Floor Area</b> | 106 m <sup>2</sup> |
|--------------------------|--------------------|
| Guest Bedroom            | 3.15 x 4.15 m      |
| Guest Bathroom           | 2.65 x 1.40 m      |
| Maid Room                | 1.65 x 2.55 m      |
| Maid Toilet              | 1.40 x 1.40 m      |
| Kitchen                  | 2.80 x 2.35 m      |
| Reception                | 3.00 x 3.65 m      |
| Dining Room              | 3.00 x 3.65 m      |
| Living Room              | 3.85 x 3.85 m      |
| Terrace                  | 3.85 x 2.45 m      |
| Storage                  | 0.85 x 3.15 m      |

Ground Floor

### Disclaimer