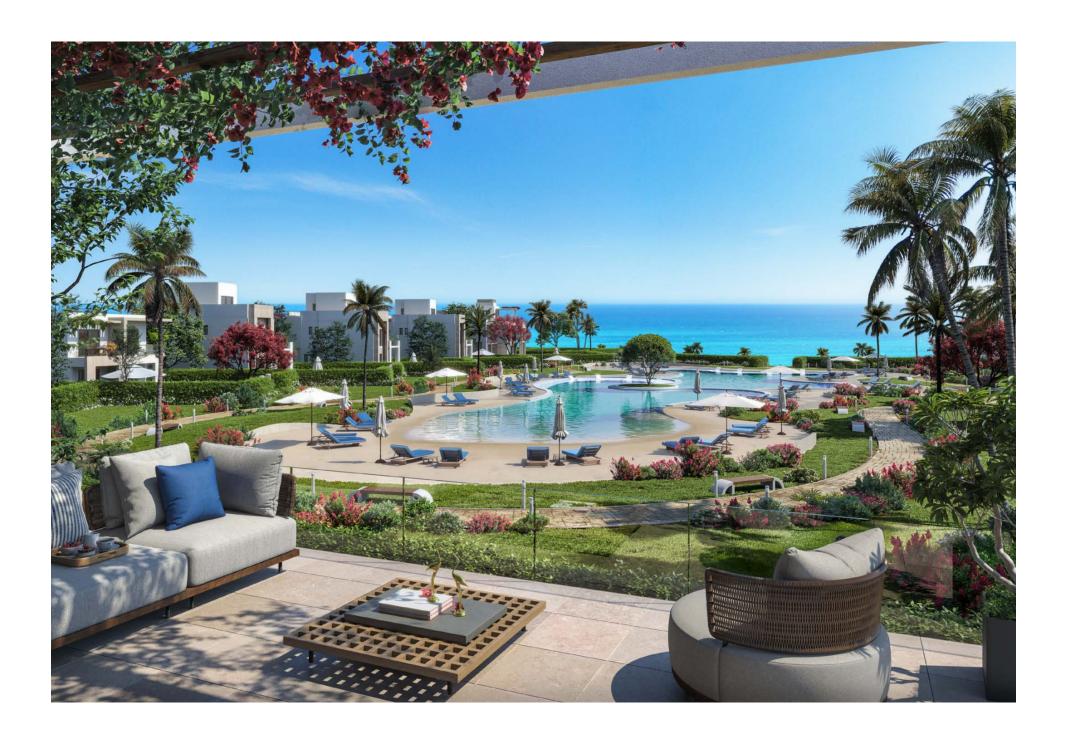

#### MASTERPLAN

Your picture-perfect escape.

In its master plan, **EDSA and SB Architects** Florida have reimagined a seaside wonder amidst the North Coast's most sought-after locations. Nestled within an extension of Egypt's Western Desert and the Mediterranean Sea, **Seashore** at Hyde Park North is set within a private enclave with four elevated platforms that commend cascading views of the **-550meter-**long beach and swimming pools. Each large platform offers privately gated residences with north-oriented sea views only steps away from the coastline.

# SERENITY BY THE BEACH

550-meter-long seacoast with a beach clubhouse.

Seashore stuns with its access to a crystalline Mediterranean beach and beach clubhouse. Both offer a luxurious experience with seaside delicacies, beach towels and refreshing beverages. Take joy on the 550-meter-long seacoast and the Beach Clubhouse's swimming pool, where you can indulge and reconnect with nature all day long.

#### SERENE EXPERIENCES

More than 25 beach entry swimming pools.

Everyone's luxurious waterside experience includes a series of tranquil swimming pools spread across Seashore's expansive landscape. More than 25 beach entry swimming pools welcome residents to an unparalleled coastal escape. Each one is designed with a plateau and chais lounges that offer serene experiences ideal for families and friends.