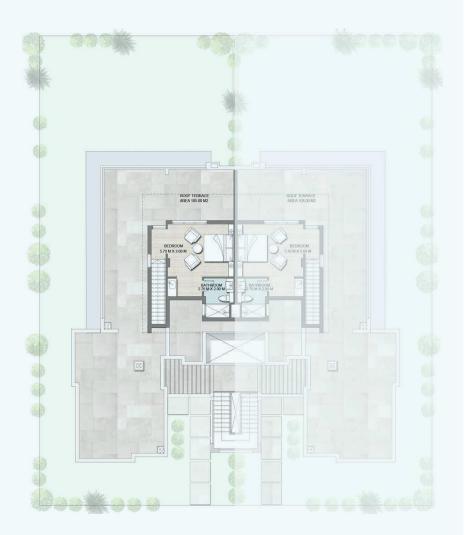

# Prime Chalet Roof

| Total Area          | 330 m <sup>2</sup> |
|---------------------|--------------------|
| Total built up area | 225 m <sup>2</sup> |
| Roof Terrace Area   | 105 m <sup>2</sup> |

| Penthouse Area | 40 m <sup>2</sup> |
|----------------|-------------------|
| Bedroom        | 5.70 x 3.60 m     |
| Bathroom       | 2.70 x 2.00 m     |

### Roof Floor

### Disclaimer