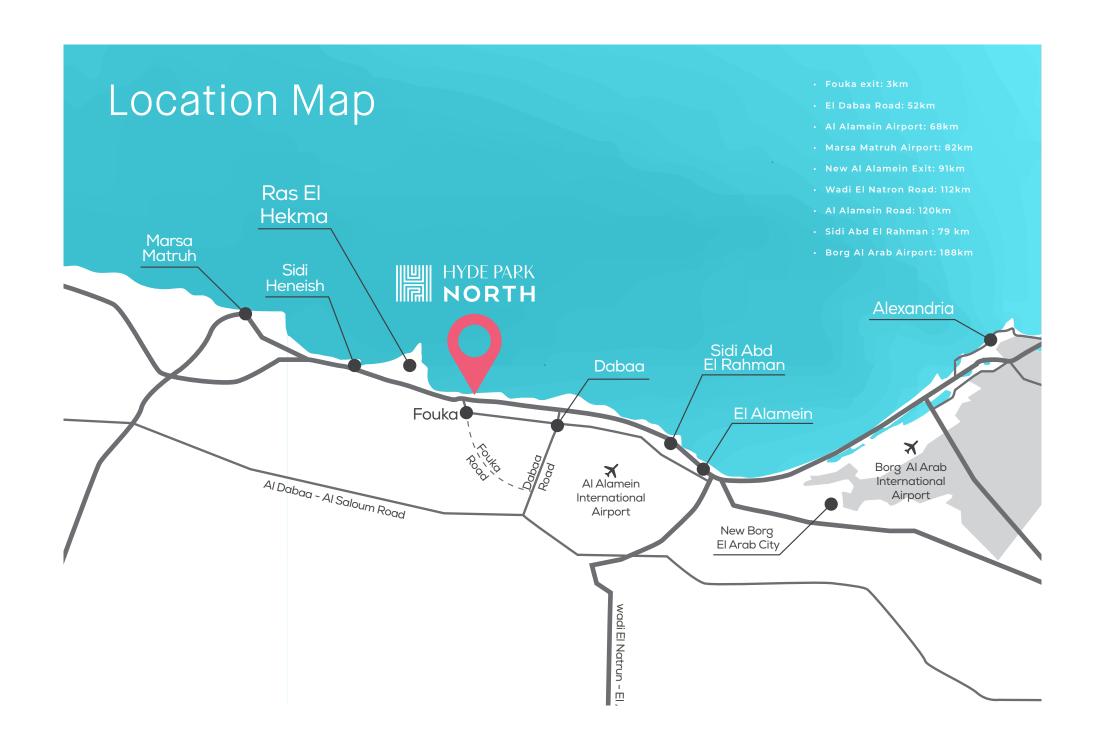

#### MASTERPLAN

Your picture-perfect escape.

In its master plan, **EDSA and SB Architects** Florida have reimagined a seaside wonder amidst the North Coast's most sought-after locations. Nestled within an extension of Egypt's Western Desert and the Mediterranean Sea, **Seashore** at Hyde Park North is set within a private enclave with four elevated platforms that commend cascading views of the **-550meter-**long beach and swimming pools. Each large platform offers privately gated residences with north-oriented sea views only steps away from the coastline.