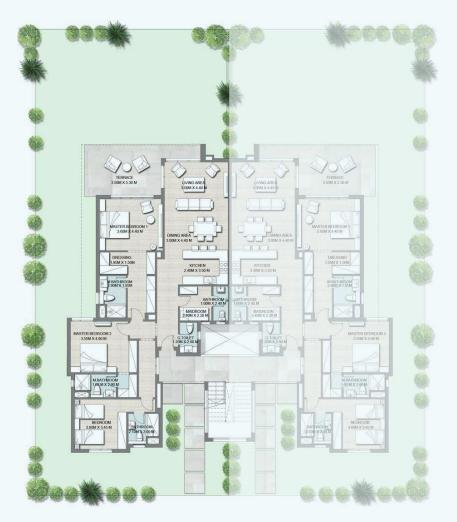

# Prime Chalet Ground

**Total Area** 

185 m<sup>2</sup>

| <b>Ground Floor Area</b> | 185 m²        |
|--------------------------|---------------|
| Living Area              | 3.00 x 4.40 m |
| Dining Area              | 3.00 x 4.40 m |
| Kitchen                  | 2.40 x 3.50 m |
| Maid Room                | 2.40 x 2.20 m |
| Maid Bathroom            | 1.00 x 2.40 m |
| Guest Toilet             | 1.20 x 2.00 m |
| Master Bedroom 1         | 3.60 x 4.40 m |
| Dressing                 | 1.95 x 1.50 m |
| Terrace                  | 3.50 x 5.30 m |
| Master Bathroom          | 2.90 x 1.85 m |
| Master Bedroom 2         | 3.55 x 4.60 m |
| Master Bathroom          | 1.60 x 2.90 m |
| Bedroom                  | 3.60 x 3.45 m |
| Bathroom                 | 2.10 x 2.00 m |

## **Ground Floor**

### Disclaimer