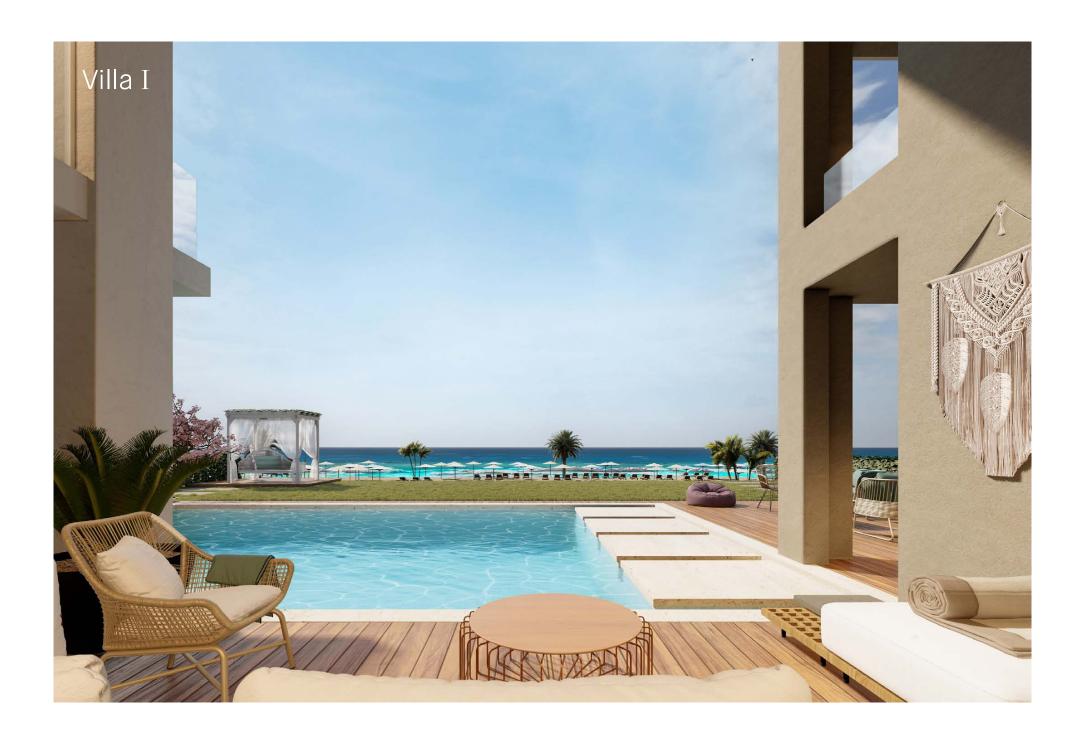

# Villa I

| Total Area          | 508 m <sup>2</sup> |
|---------------------|--------------------|
| Total built up area | 385 m²             |
| Roof Terrace Area   | 123 m²             |

| 185 m²        |
|---------------|
| 2.10 x 1.80 m |
| 5.50 x 4.00 m |
| 4.00 x 3.60 m |
| 2.00 x 1.10 m |
| 4.30 x 4.00 m |
| 1.70 x 1.40 m |
| 3.20 x 1.75 m |
| 1.40 x 2.40 m |
| 4.30 x 3.60 m |
| 3.10 x 1.80 m |
| 4.00 x 3.60 m |
| 2.60 x 1.80 m |
| 1.50 x 3.60 m |
| 4.65 x 5.50 m |
|               |