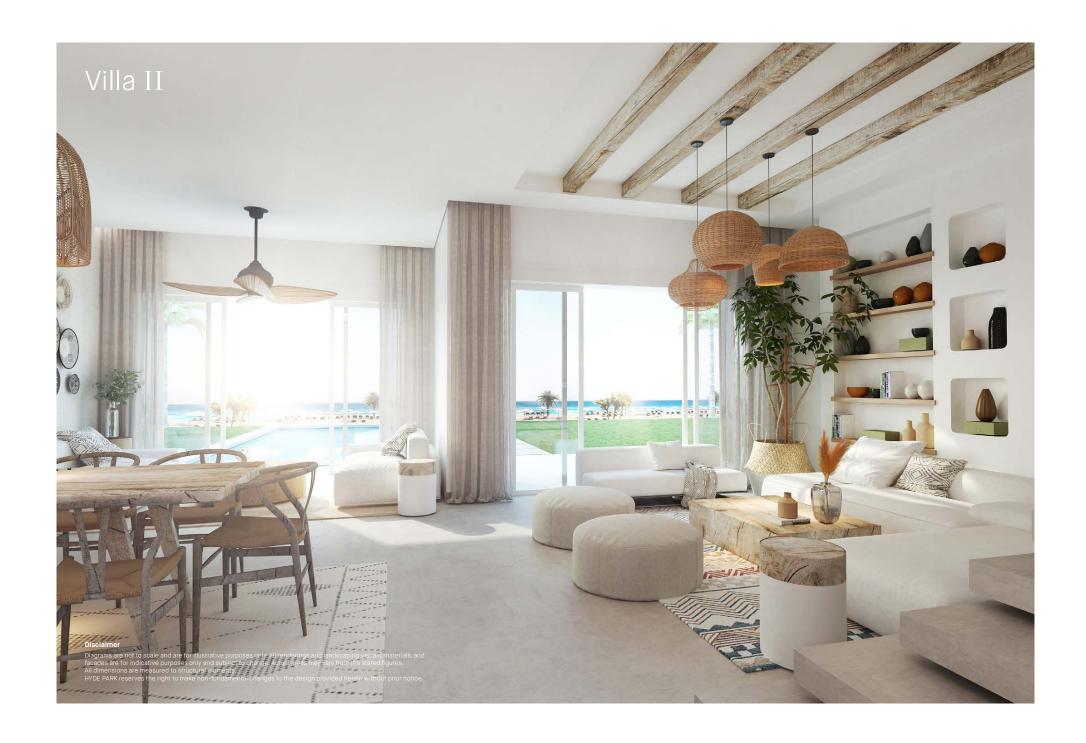

# TRANQUILITY IN EXCESS

Lavish spaces, bright rooms, and private sea views.

At Seashore, tranquility comes in excess. The serenity of the place is designed through the seamless blend of the sea and desert landscape with sharp and spacious volumes. The architecture presents a highly composed contemporary expression of comfortable, modern living. Each home accommodates lavish spaces and naturally bright rooms ideal for personal refuge and rejuvenation. The resulting experience is sensual and sensitive, intentionally reduced to what is essential for a tranquil retreat.

## Bold architecture and modernist design.

Seashore takes coastal living to new standards with its inspiring avant-garde theme and modernist design. The bold architecture is carved within the native topography, seamlessly blending its sharp lines yet natural tones with the lushly landscaped gardens and elevated plateaus. While the outdoor experience is as unique as the indoors, every home is a sanctuary to its owner. The open spaces allow for the circulation of natural light and air, as the floor-to-ceiling windows create a visual connection with surrounding greenery. Each room evokes a sense of comfort and effortless elegance, giving Seashore a unique sense of place lasting all year round.