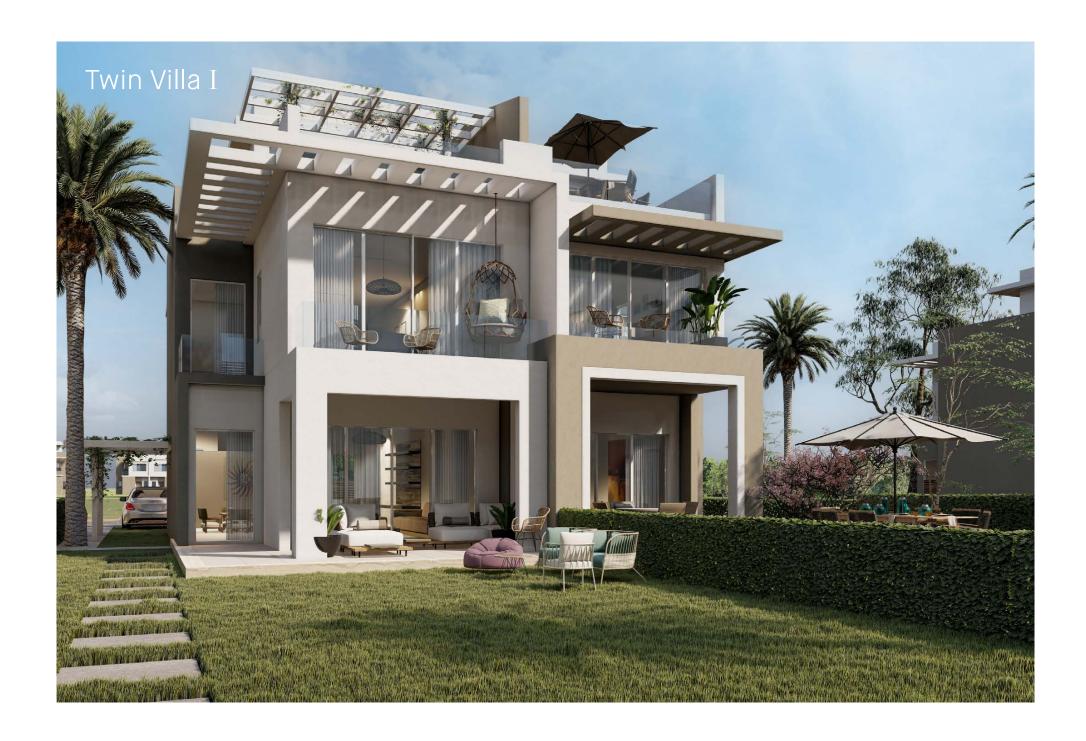

# Twin Villa I

| Total Area          | 266 m <sup>2</sup> |
|---------------------|--------------------|
| Total built up area | 212 m <sup>2</sup> |
| Roof Terrace Area   | 54 m <sup>2</sup>  |

| <b>Ground Floor Area</b> | 92 m²         |
|--------------------------|---------------|
| Living Room              | 4.25 x 3.70 m |
| Terrace                  | 4.40 x 1.70 m |
| Reception                | 3.60 x 3.70 m |
| Dining Room              | 5.30 x 3.40 m |
| Kitchen                  | 3.30 x 3.75 m |
| Maid Room                | 2.00 x 2.00 m |
| Maid Toilet              | 1.90 x 1.00 m |
| Guest Toilet             | 2.80 x 1.10 m |

# Twin Villa I

| Total Area          | 266 m <sup>2</sup> |
|---------------------|--------------------|
| Total built up area | 212 m <sup>2</sup> |
| Roof Terrace Area   | 54 m <sup>2</sup>  |

| First Floor Area       | 96 m²         |
|------------------------|---------------|
| Master Bedroom         | 3.60 x 4.25 m |
| Master Bathroom        | 1.75 x 2.20 m |
| Master Bedroom Terrace | 3.70 x 1.20 m |
| Bathroom               | 2.10 x 3.30 m |
| Bedroom 1              | 3.60 x 3.70 m |
| Bedroom 1 Terrace      | 1.85 x 1.45 m |
| Bedroom 2              | 3.60 x 3.60 m |
| Bedroom 2 Terrace      | 2.35 x 1.00 m |