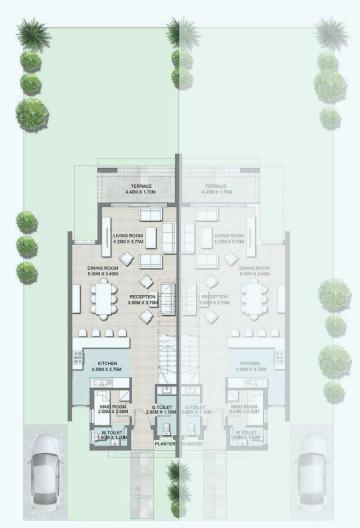

# Twin Villa I

| Total Area          | 266 m <sup>2</sup> |
|---------------------|--------------------|
| Total built up area | 212 m <sup>2</sup> |
| Roof Terrace Area   | 54 m <sup>2</sup>  |

| <b>Ground Floor Area</b> | 92 m²         |
|--------------------------|---------------|
| Living Room              | 4.25 x 3.70 m |
| Terrace                  | 4.40 x 1.70 m |
| Reception                | 3.60 x 3.70 m |
| Dining Room              | 5.30 x 3.40 m |
| Kitchen                  | 3.30 x 3.75 m |
| Maid Room                | 2.00 x 2.00 m |
| Maid Toilet              | 1.90 x 1.00 m |
| Guest Toilet             | 2.80 x 1.10 m |

Ground Floor