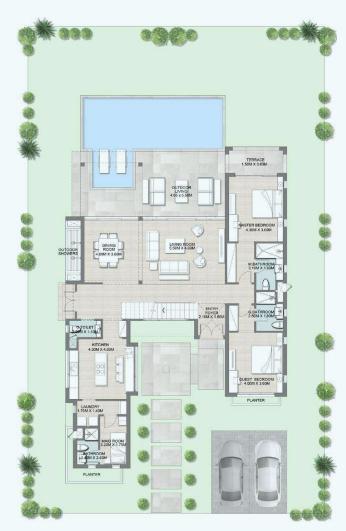

# Villa I

| Total Area          | 508 m <sup>2</sup> |
|---------------------|--------------------|
| Total built up area | 385 m²             |
| Roof Terrace Area   | 123 m²             |

| 185 m²        |
|---------------|
| 2.10 x 1.80 m |
| 5.50 x 4.00 m |
| 4.00 x 3.60 m |
| 2.00 x 1.10 m |
| 4.30 x 4.00 m |
| 1.70 x 1.40 m |
| 3.20 x 1.75 m |
| 1.40 x 2.40 m |
| 4.30 x 3.60 m |
| 3.10 x 1.80 m |
| 4.00 x 3.60 m |
| 2.60 x 1.80 m |
| 1.50 x 3.60 m |
| 4.65 x 5.50 m |
|               |

Ground Floor

#### Disclaimer

Diagrams are not to scale and are for illustrative purposes only. All renderings and landscaping visuals, materials, and facades are for indicative purposes only and subject to change. Actual areas may vary from the stated figures. All dimensions are measured to structural elements. HYDE PARK reserves the right to make non-fundamental changes to the design provided herein without prior notice.