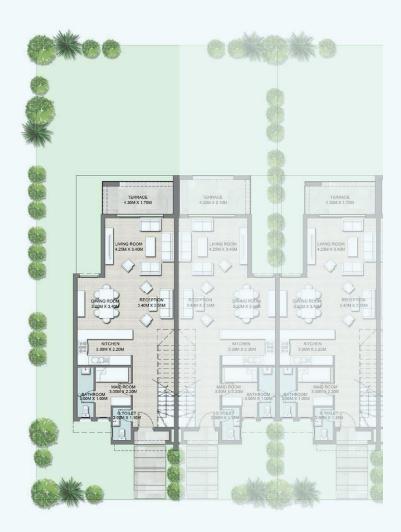

# Twin Villa I

| Total Area          | 266 m <sup>2</sup> |
|---------------------|--------------------|
| Total built up area | 212 m <sup>2</sup> |
| Roof Terrace Area   | 54 m <sup>2</sup>  |

| <b>Ground Floor Area</b> | 92 m²         |
|--------------------------|---------------|
| Living Room              | 4.25 x 3.70 m |
| Terrace                  | 4.40 x 1.70 m |
| Reception                | 3.60 x 3.70 m |
| Dining Room              | 5.30 x 3.40 m |
| Kitchen                  | 3.30 x 3.75 m |
| Maid Room                | 2.00 x 2.00 m |
| Maid Toilet              | 1.90 x 1.00 m |
| Guest Toilet             | 2.80 x 1.10 m |

Ground Floor