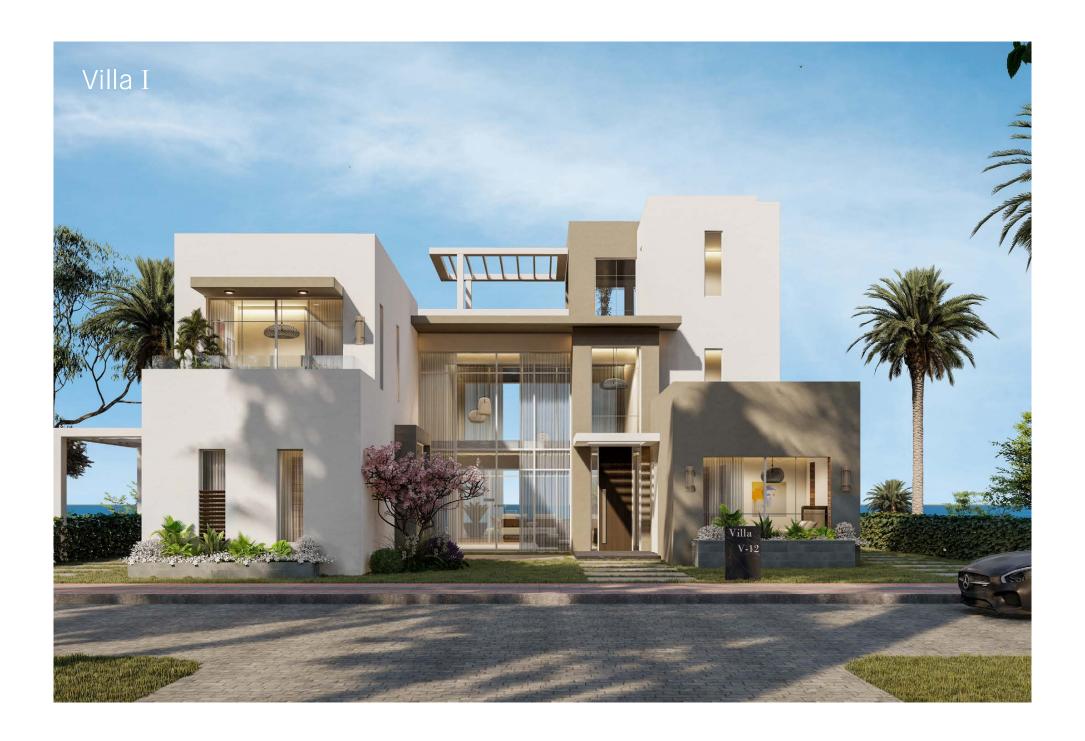

# Villa I

| Total Area          | 508 m <sup>2</sup> |
|---------------------|--------------------|
| Total built up area | 385 m²             |
| Roof Terrace Area   | 123 m²             |

| 185 m²        |
|---------------|
| 2.10 x 1.80 m |
| 5.50 x 4.00 m |
| 4.00 x 3.60 m |
| 2.00 x 1.10 m |
| 4.30 x 4.00 m |
| 1.70 x 1.40 m |
| 3.20 x 1.75 m |
| 1.40 x 2.40 m |
| 4.30 x 3.60 m |
| 3.10 x 1.80 m |
| 4.00 x 3.60 m |
| 2.60 x 1.80 m |
| 1.50 x 3.60 m |
| 4.65 x 5.50 m |
|               |