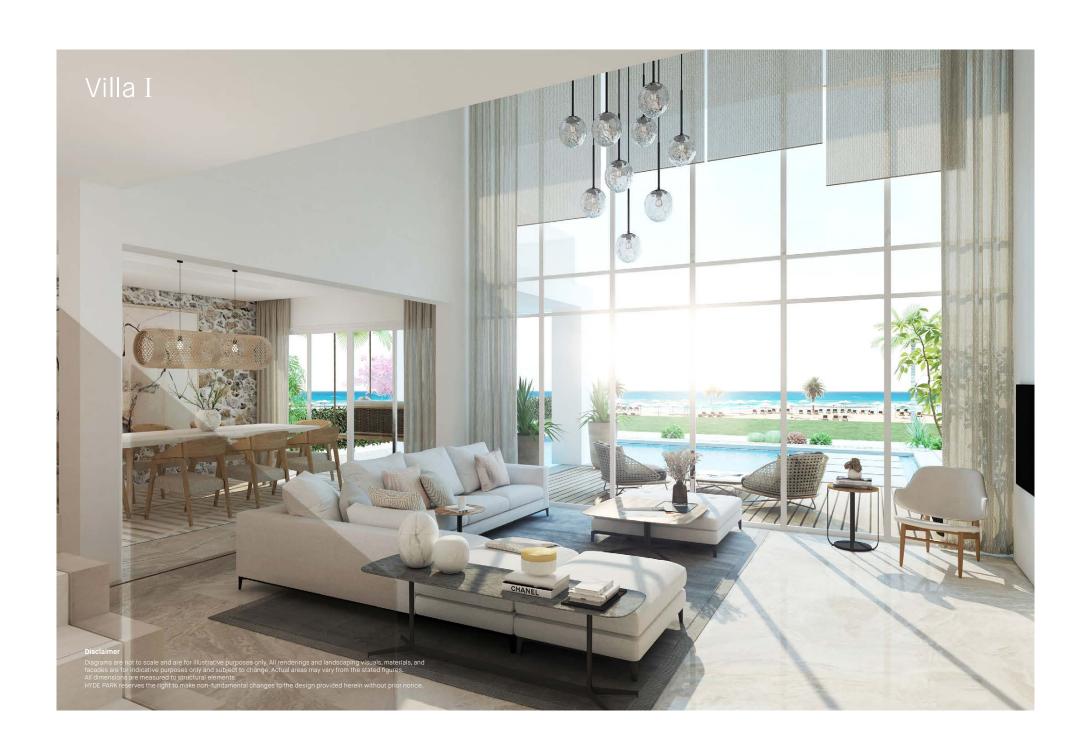

# Villa I

| Total Area          | 508 m <sup>2</sup> |
|---------------------|--------------------|
| Total built up area | 385 m²             |
| Roof Terrace Area   | 123 m²             |

| 185 m²        |
|---------------|
| 2.10 x 1.80 m |
| 5.50 x 4.00 m |
| 4.00 x 3.60 m |
| 2.00 x 1.10 m |
| 4.30 x 4.00 m |
| 1.70 x 1.40 m |
| 3.20 x 1.75 m |
| 1.40 x 2.40 m |
| 4.30 x 3.60 m |
| 3.10 x 1.80 m |
| 4.00 x 3.60 m |
| 2.60 x 1.80 m |
| 1.50 x 3.60 m |
| 4.65 x 5.50 m |
|               |