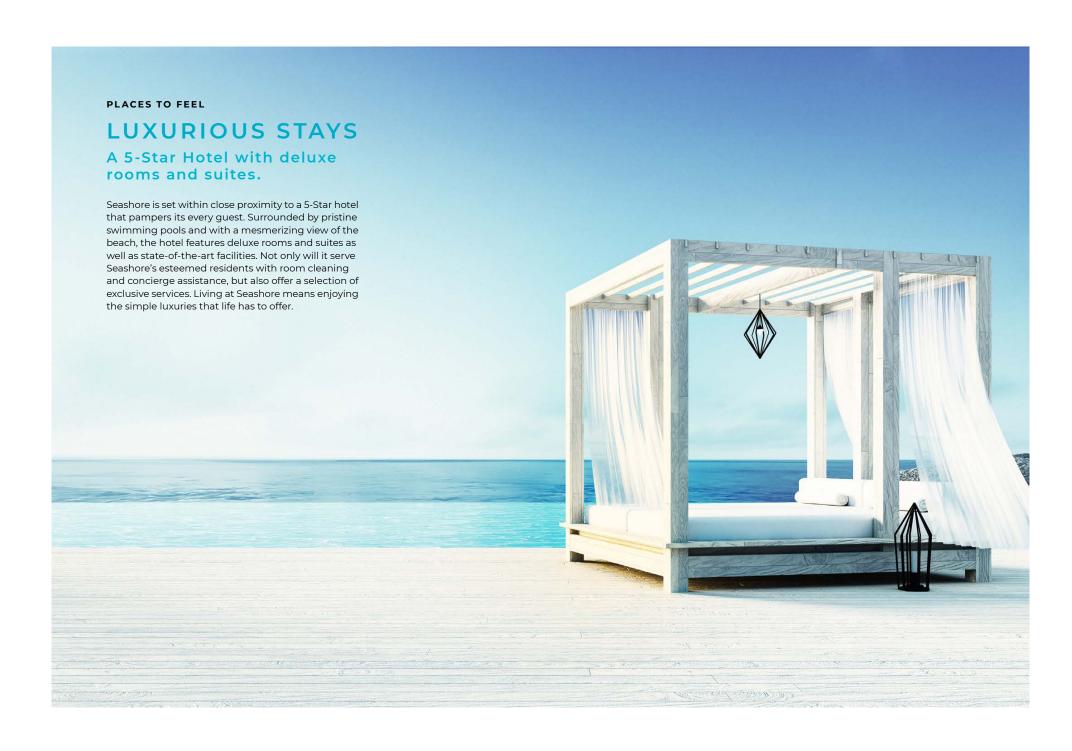

# SERENITY BY THE BEACH

550-meter-long seacoast with a beach clubhouse.

Seashore stuns with its access to a crystalline Mediterranean beach and beach clubhouse. Both offer a luxurious experience with seaside delicacies, beach towels and refreshing beverages. Take joy on the 550-meter-long seacoast and the Beach Clubhouse's swimming pool, where you can indulge and reconnect with nature all day long.