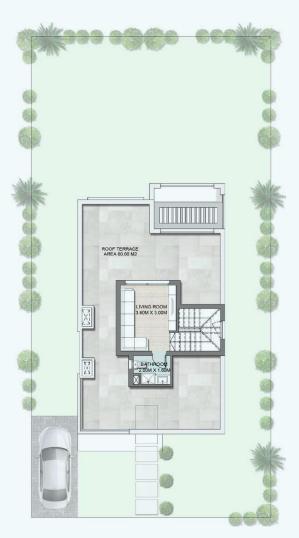

# Villa II

| Total Area          | 300 m <sup>2</sup> |
|---------------------|--------------------|
| Total built up area | 240 m <sup>2</sup> |
| Roof Terrace Area   | 60 m <sup>2</sup>  |

| Penthouse Area | 25 m²         |
|----------------|---------------|
| Living Room    | 3.60 x 3.00 m |
| Bathroom       | 2.00 x 1.60 m |

Roof Floor

### Disclaimer