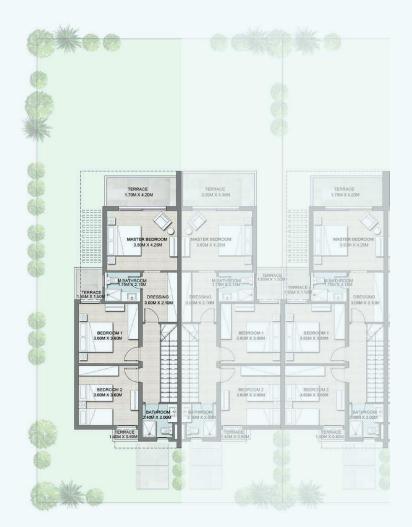

## Corner

**Total Area** 

177 m<sup>2</sup>

| First Floor Area       | 90 m²         |
|------------------------|---------------|
| Master Bedroom         | 3.60 x 4.25 m |
| Master Bedroom Terrace | 1.70 x 4.20 m |
| Dressing               | 3.00 x 2.10 m |
| Master Bathroom        | 1.75 x 2.15 m |
| Bedroom 1              | 3.60 x 3.60 m |
| Bedroom 1 Terrace      | 1.85 x 1.50 m |
| Bedroom 2              | 3.60 x 3.60 m |
| Bedroom 2 Terrace      | 1.40 x 0.60 m |
| Bathroom               | 2.10 x 2.00 m |

### First Floor

## Middle

**Total Area** 

178 m<sup>2</sup>

| First Floor Area       | 90 m <sup>2</sup> |
|------------------------|-------------------|
| Master Bedroom         | 3.60 x 4.25 m     |
| Master Bedroom Terrace | 2.00 x 4.30 m     |
| Dressing               | 3.00 x 2.10 m     |
| Master Bathroom        | 1.75 x 2.15 m     |
| Bedroom 1              | 3.60 x 3.60 m     |
| Bedroom 1 Terrace      | 1.85 x 1.50 m     |
| Bedroom 2              | 3.60 x 3.60 m     |
| Bedroom 2 Terrace      | 1.40 x 0.60 m     |
| Bathroom               | 2.10 x 2.00 m     |