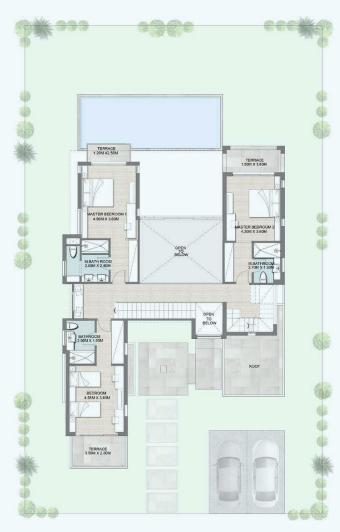

# Villa I

| Total Area          | 508 m <sup>2</sup> |
|---------------------|--------------------|
| Total built up area | 385 m <sup>2</sup> |
| Roof Terrace Area   | 123 m²             |

| First Floor Area         | 168 m²        |
|--------------------------|---------------|
| Master Bedroom 1         | 4.80 x 3.60 m |
| Master Bathroom 1        | 2.80 x 2.80 m |
| Master Bedroom 1 Terrace | 1.20 x 2.50 m |
| Master Bedroom 2         | 4.30 x 3.60 m |
| Master Bathroom 2        | 2.70 x 1.80 m |
| Master Bedroom 2 Terrace | 1.50 x 3.60 m |
| Bedroom                  | 4.55 x 3.60 m |
| Bathroom                 | 2.90 x 1.90 m |
| Bedroom Terrace          | 3.50 x 2.00 m |

First Floor

#### Disclaimer

Diagrams are not to scale and are for illustrative purposes only. All renderings and landscaping visuals, materials, and facades are for indicative purposes only and subject to change. Actual areas may vary from the stated figures. All dimensions are measured to structural elements. HYDE PARK reserves the right to make non-fundamental changes to the design provided herein without prior notice.