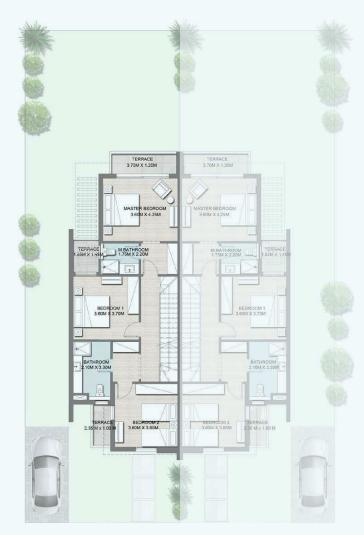

# Villa II

| Total Area          | 300 m <sup>2</sup> |
|---------------------|--------------------|
| Total built up area | 240 m <sup>2</sup> |
| Roof Terrace Area   | 60 m <sup>2</sup>  |

| First Floor Area  | 109 m²        |
|-------------------|---------------|
| Master Bedroom 1  | 3.80 x 3.65 m |
| Master Bathroom 1 | 1.70 x 2.40 m |
| Bedroom 1         | 4.00 x 3.75 m |
| Bathroom          | 2.30 x 1.80 m |
| Master Bedroom 2  | 3.85 x 3.65 m |
| Master Bathroom 2 | 2.30 x 1.55 m |
| Bedroom 2         | 4.00 x 3.75 m |
| Terrace           | 3.70 x 2.30 m |

First Floor