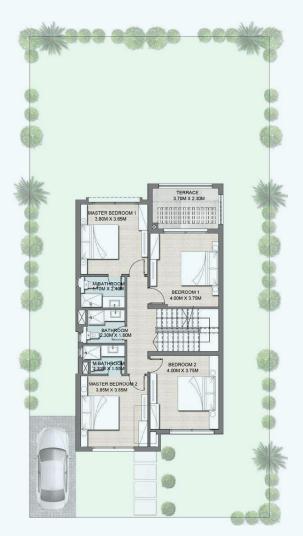

# Villa II

| Total Area          | 300 m <sup>2</sup> |
|---------------------|--------------------|
| Total built up area | 240 m <sup>2</sup> |
| Roof Terrace Area   | 60 m <sup>2</sup>  |

| First Floor Area  | 109 m²        |
|-------------------|---------------|
| Master Bedroom 1  | 3.80 x 3.65 m |
| Master Bathroom 1 | 1.70 x 2.40 m |
| Bedroom 1         | 4.00 x 3.75 m |
| Bathroom          | 2.30 x 1.80 m |
| Master Bedroom 2  | 3.85 x 3.65 m |
| Master Bathroom 2 | 2.30 x 1.55 m |
| Bedroom 2         | 4.00 x 3.75 m |
| Terrace           | 3.70 x 2.30 m |

First Floor

### Disclaimer