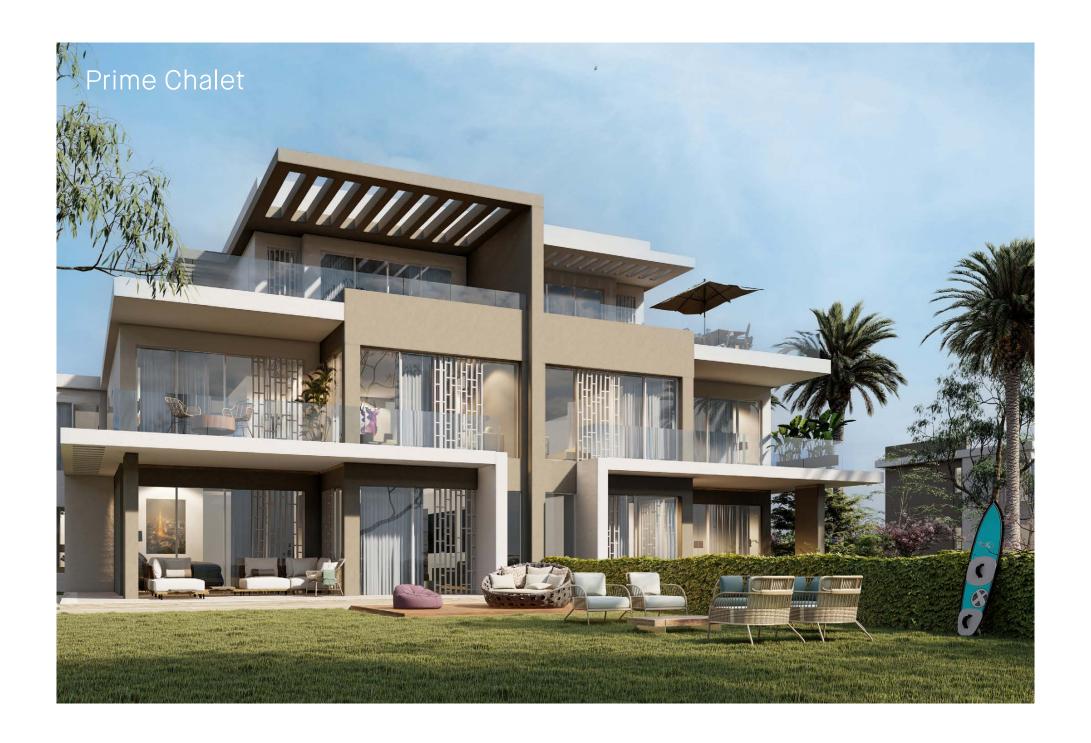

# Prime Chalet Ground

**Total Area** 

185 m<sup>2</sup>

| <b>Ground Floor Area</b> | 185 m²        |
|--------------------------|---------------|
| Living Area              | 3.00 x 4.40 m |
| Dining Area              | 3.00 x 4.40 m |
| Kitchen                  | 2.40 x 3.50 m |
| Maid Room                | 2.40 x 2.20 m |
| Maid Bathroom            | 1.00 x 2.40 m |
| Guest Toilet             | 1.20 x 2.00 m |
| Master Bedroom 1         | 3.60 x 4.40 m |
| Dressing                 | 1.95 x 1.50 m |
| Terrace                  | 3.50 x 5.30 m |
| Master Bathroom          | 2.90 x 1.85 m |
| Master Bedroom 2         | 3.55 x 4.60 m |
| Master Bathroom          | 1.60 x 2.90 m |
| Bedroom                  | 3.60 x 3.45 m |
| Bathroom                 | 2.10 x 2.00 m |