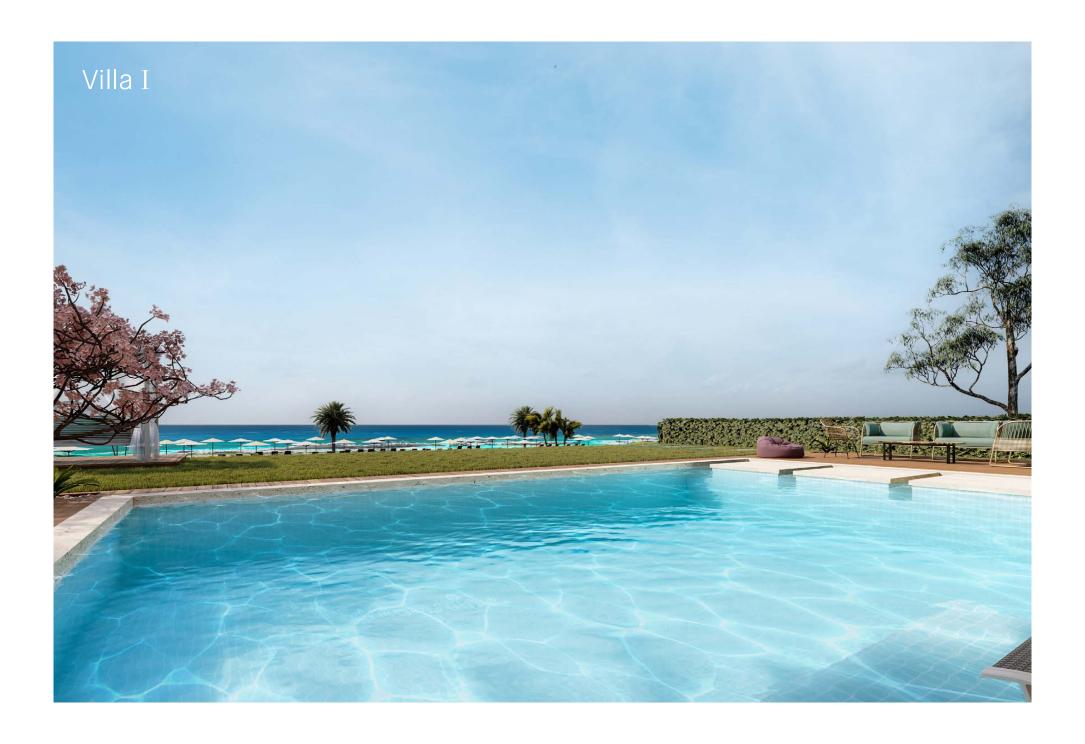

# Villa I

| Total Area          | 508 m <sup>2</sup> |
|---------------------|--------------------|
| Total built up area | 385 m²             |
| Roof Terrace Area   | 123 m²             |

| 185 m²        |
|---------------|
| 2.10 x 1.80 m |
| 5.50 x 4.00 m |
| 4.00 x 3.60 m |
| 2.00 x 1.10 m |
| 4.30 x 4.00 m |
| 1.70 x 1.40 m |
| 3.20 x 1.75 m |
| 1.40 x 2.40 m |
| 4.30 x 3.60 m |
| 3.10 x 1.80 m |
| 4.00 x 3.60 m |
| 2.60 x 1.80 m |
| 1.50 x 3.60 m |
| 4.65 x 5.50 m |
|               |