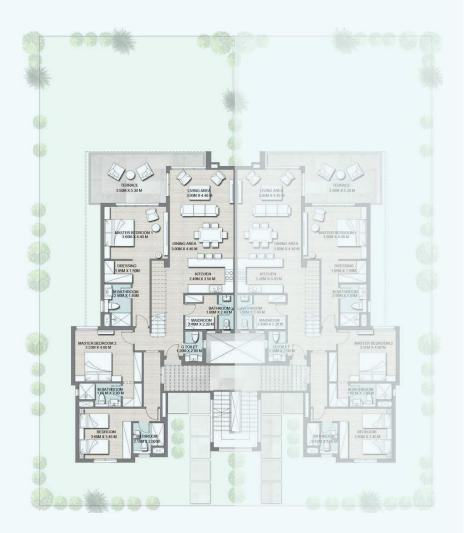

# Prime Chalet Roof

| Total Area          | 330 m <sup>2</sup> |
|---------------------|--------------------|
| Total built up area | 225 m <sup>2</sup> |
| Roof Terrace Area   | 105 m <sup>2</sup> |

| First Floor Area  | 185 m²        |
|-------------------|---------------|
| Living Area       | 3.00 x 4.40 m |
| Dining Area       | 3.00 x 4.40 m |
| Kitchen           | 2.40 x 3.50 m |
| Maid Room         | 2.40 x 2.20 m |
| Maid Bathroom     | 1.00 x 2.40 m |
| Guest Toilet      | 1.20 x 2.00 m |
| Master Bedroom 1  | 3.60 x 4.40 m |
| Dressing          | 1.95 x 1.50 m |
| Terrace           | 3.50 x 5.30 m |
| Master Bathroom 1 | 2.90 x 1.85 m |
| Master Bedroom 2  | 3.55 x 4.60 m |
| Master Bathroom 2 | 1.60 x 2.90 m |
| Bedroom           | 3.60 x 3.45 m |
| Bathroom          | 2.10 x 2.00 m |

### First Floor

### Disclaimer