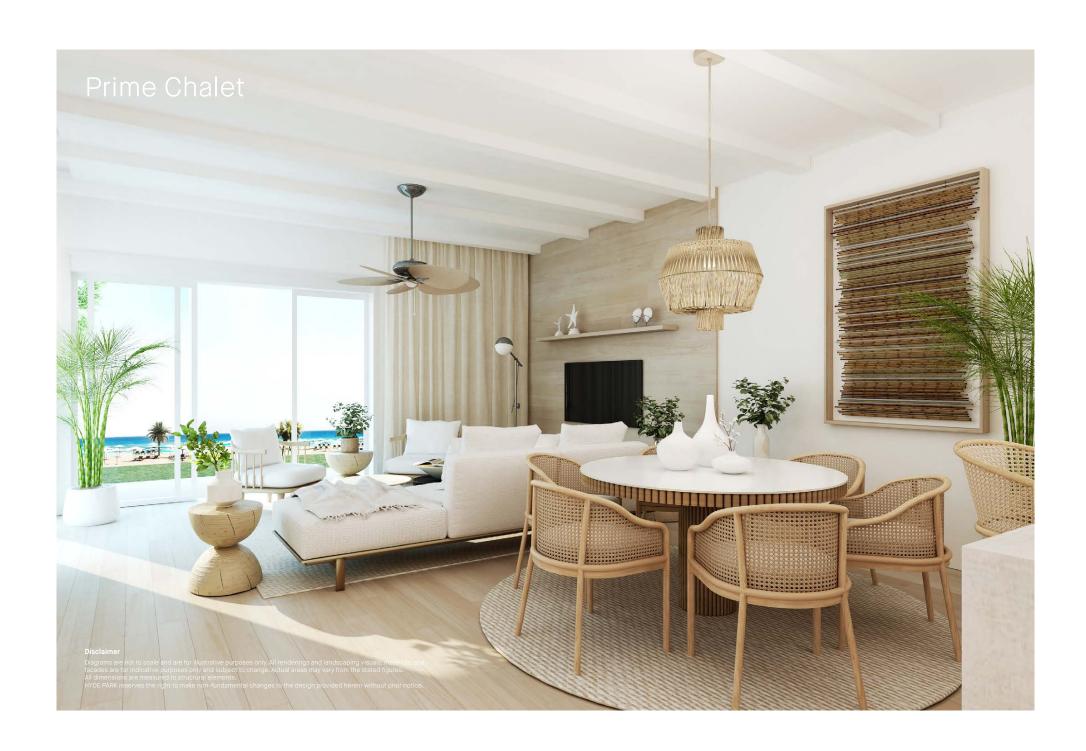

# Prime Chalet Ground

**Total Area** 

185 m<sup>2</sup>

| <b>Ground Floor Area</b> | 185 m²        |
|--------------------------|---------------|
| Living Area              | 3.00 x 4.40 m |
| Dining Area              | 3.00 x 4.40 m |
| Kitchen                  | 2.40 x 3.50 m |
| Maid Room                | 2.40 x 2.20 m |
| Maid Bathroom            | 1.00 x 2.40 m |
| Guest Toilet             | 1.20 x 2.00 m |
| Master Bedroom 1         | 3.60 x 4.40 m |
| Dressing                 | 1.95 x 1.50 m |
| Terrace                  | 3.50 x 5.30 m |
| Master Bathroom          | 2.90 x 1.85 m |
| Master Bedroom 2         | 3.55 x 4.60 m |
| Master Bathroom          | 1.60 x 2.90 m |
| Bedroom                  | 3.60 x 3.45 m |
| Bathroom                 | 2.10 x 2.00 m |

## **Ground Floor**

### Disclaimer