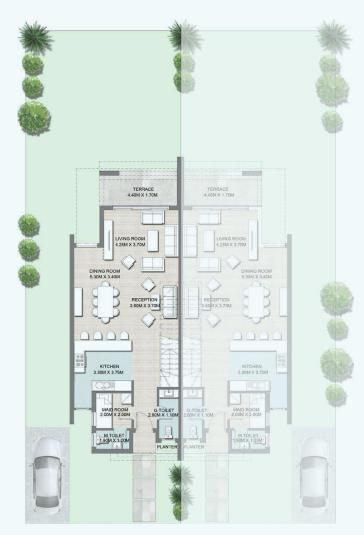

# Villa II

| Total Area          | 300 m <sup>2</sup> |
|---------------------|--------------------|
| Total built up area | 240 m <sup>2</sup> |
| Roof Terrace Area   | 60 m <sup>2</sup>  |

| <b>Ground Floor Area</b> | 106 m <sup>2</sup> |
|--------------------------|--------------------|
| Guest Bedroom            | 3.15 x 4.15 m      |
| Guest Bathroom           | 2.65 x 1.40 m      |
| Maid Room                | 1.65 x 2.55 m      |
| Maid Toilet              | 1.40 x 1.40 m      |
| Kitchen                  | 2.80 x 2.35 m      |
| Reception                | 3.00 x 3.65 m      |
| Dining Room              | 3.00 x 3.65 m      |
| Living Room              | 3.85 x 3.85 m      |
| Terrace                  | 3.85 x 2.45 m      |
| Storage                  | 0.85 x 3.15 m      |

Ground Floor