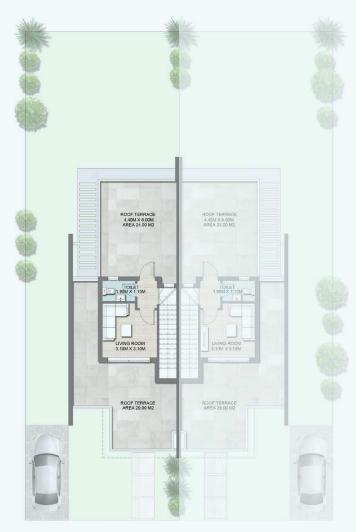

# Twin Villa II

**Total Area** 

188 m<sup>2</sup>

| <b>Ground Floor Area</b> | 92 m²         |
|--------------------------|---------------|
| Living Room              | 4.25 x 3.70 m |
| Terrace                  | 4.40 x 1.70 m |
| Reception                | 3.60 x 3.70 m |
| Dining Room              | 5.30 x 3.40 m |
| Kitchen                  | 3.30 x 3.75 m |
| Maid Room                | 2.00 x 2.00 m |
| Maid Toilet              | 1.90 x 1.00 m |
| Guest Toilet             | 2.80 x 1.10 m |

**Ground Floor** 

# Twin Villa II

188 m<sup>2</sup> **Total Area** 

| First Floor Area       | 96 m²         |
|------------------------|---------------|
| Master Bedroom         | 3.60 x 4.25 m |
| Master Bathroom        | 1.75 x 2.20 m |
| Master Bedroom Terrace | 3.70 x 1.20 m |
| Bathroom               | 2.10 x 3.30 m |
| Bedroom 1              | 3.60 x 3.70 m |
| Bedroom 1 Terrace      | 1.85 x 1.45 m |
| Bedroom 2              | 3.60 x 3.60 m |
| Bedroom 2 Terrace      | 2.35 x !.00 m |

First Floor