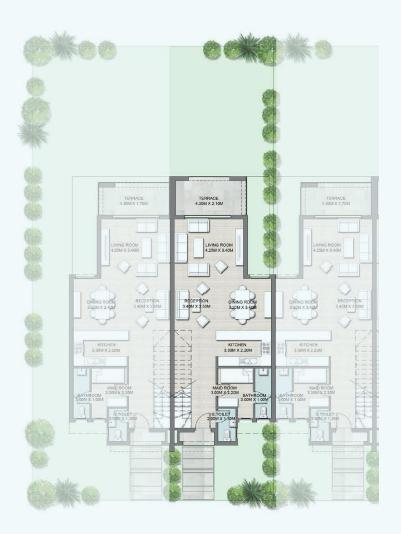

## Corner

**Total Area** 

177 m<sup>2</sup>

| Ground Floor Area | 87 m²         |
|-------------------|---------------|
| Living Area       | 4.25 x 3.40 m |
| Dining Area       | 3.20 x 3.40 m |
| Reception         | 3.20 x 2.55 m |
| Kitchen           | 3.30 x 2.20 m |
| Maid Room         | 3.00 x 2.20 m |
| Maid Bathroom     | 3.00 x 1.00 m |
| Guest Toilet      | 2.00 x 1.10 m |
| Terrace           | 4.30 x 1.70 m |

## **Ground Floor**

## Middle

**Total Area** 

178 m<sup>2</sup>

| Ground Floor Area | 88 m²         |
|-------------------|---------------|
| Living Area       | 4.25 x 3.40 m |
| Dining Area       | 3.20 x 3.40 m |
| Reception         | 3.40 x 2.55 m |
| Kitchen           | 3.30 x 2.20 m |
| Maid Room         | 3.00 x 2.20 m |
| Maid Bathroom     | 3.00 x 1.00 m |
| Guest Toilet      | 2.00 x 1.10 m |
| Terrace           | 4.30 x 2.10 m |