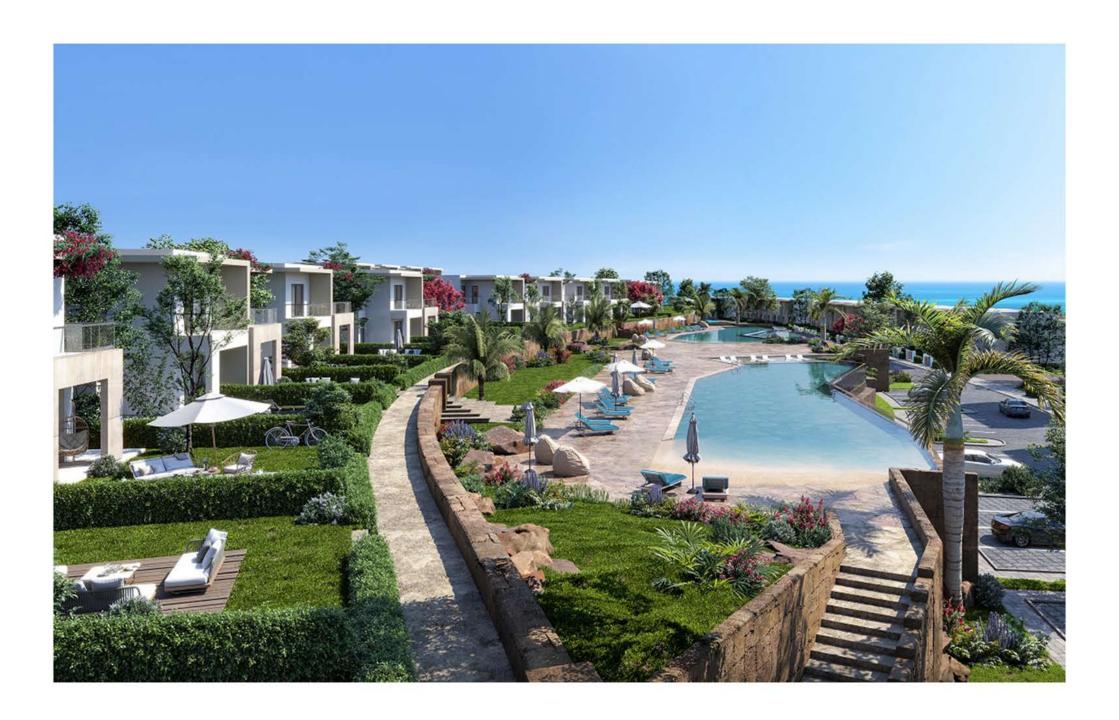

#### MASTERPLAN

Your picture-perfect escape.

In its master plan, **EDSA and SB Architects** Florida have reimagined a seaside wonder amidst the North Coast's most sought-after locations. Nestled within an extension of Egypt's Western Desert and the Mediterranean Sea, **Seashore** at Hyde Park North is set within a private enclave with four elevated platforms that commend cascading views of the **-550meter-**long beach and swimming pools. Each large platform offers privately gated residences with north-oriented sea views only steps away from the coastline.

#### SERENE EXPERIENCES

More than 25 beach entry swimming pools.

Everyone's luxurious waterside experience includes a series of tranquil swimming pools spread across Seashore's expansive landscape. More than 25 beach entry swimming pools welcome residents to an unparalleled coastal escape. Each one is designed with a plateau and chais lounges that offer serene experiences ideal for families and friends.

# Expansive parks and winding valleys.

The landscape at Seashore is thoughtfully designed to pamper its residents with absolute serenity. Set against the calm terrain of the Mediterranean, the privately elevated seaside haven looks out over a green oasis run with lush palm trees and flowering bougainvillea. Every view is adorned with expansive parks, smooth hills and winding valleys that offer breathtaking experiences all year long.