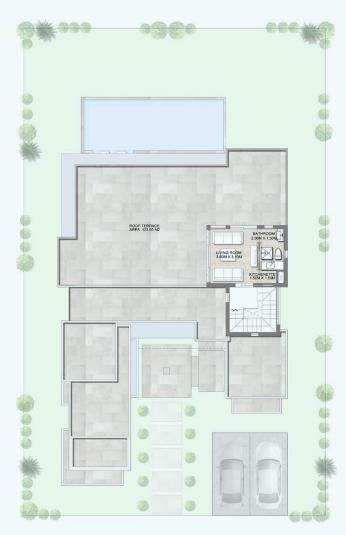

# Villa I

| Total Area          | 508 m <sup>2</sup> |
|---------------------|--------------------|
| Total built up area | 385 m²             |
| Roof Terrace Area   | 123 m <sup>2</sup> |

| Penthouse Area | 32 m²         |
|----------------|---------------|
| Living Room    | 3.60 x 3.10 m |
| Bathroom       | 2.00 x 1.50 m |
| Kitchenette    | 1.50 x 1.50 m |

## Penthouse

### Disclaimer