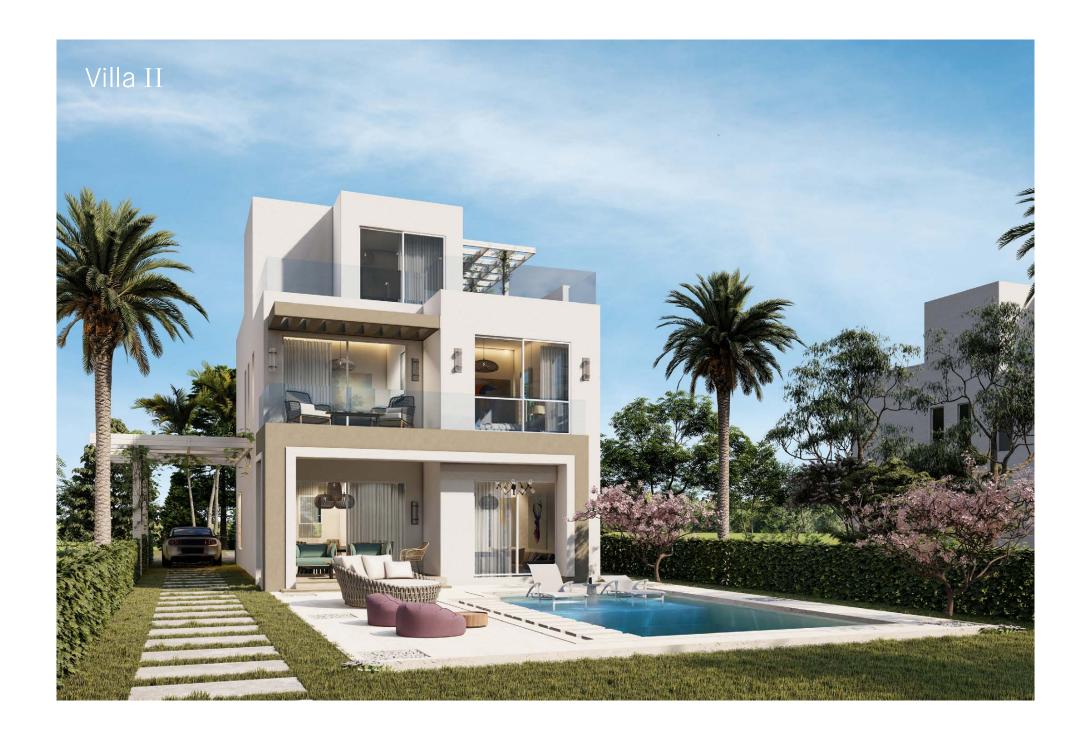

# Villa II

| Total Area          | 300 m <sup>2</sup> |
|---------------------|--------------------|
| Total built up area | 240 m <sup>2</sup> |
| Roof Terrace Area   | 60 m <sup>2</sup>  |

| <b>Ground Floor Area</b> | 106 m <sup>2</sup> |
|--------------------------|--------------------|
| Guest Bedroom            | 3.15 x 4.15 m      |
| Guest Bathroom           | 2.65 x 1.40 m      |
| Maid Room                | 1.65 x 2.55 m      |
| Maid Toilet              | 1.40 x 1.40 m      |
| Kitchen                  | 2.80 x 2.35 m      |
| Reception                | 3.00 x 3.65 m      |
| Dining Room              | 3.00 x 3.65 m      |
| Living Room              | 3.85 x 3.85 m      |
| Terrace                  | 3.85 x 2.45 m      |
| Storage                  | 0.85 x 3.15 m      |

Ground Floor

### Disclaimer