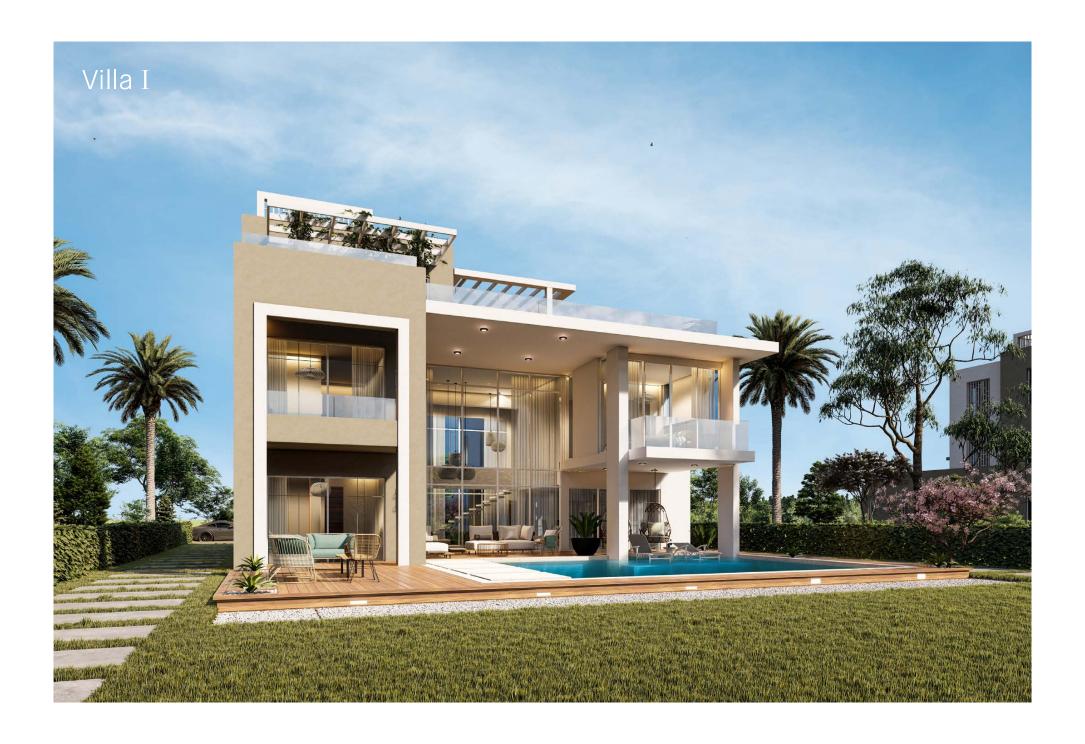

## Bold architecture and modernist design.

Seashore takes coastal living to new standards with its inspiring avant-garde theme and modernist design. The bold architecture is carved within the native topography, seamlessly blending its sharp lines yet natural tones with the lushly landscaped gardens and elevated plateaus. While the outdoor experience is as unique as the indoors, every home is a sanctuary to its owner. The open spaces allow for the circulation of natural light and air, as the floor-to-ceiling windows create a visual connection with surrounding greenery. Each room evokes a sense of comfort and effortless elegance, giving Seashore a unique sense of place lasting all year round.

## Homes with sea and garden views.

The selective number of homes at Seashore offers a sense of privacy unmatched by any other community. Every homeowner is able to appreciate uninterrupted views of the sea amidst lush gardens. Here, nature is one with all. The land is carefully designed to make the best use of its natural elevation and offers vast spacing between each home. This promises comfort and privacy with a scenic experience from the insideout, creating the luxurious lifestyle one deserves.