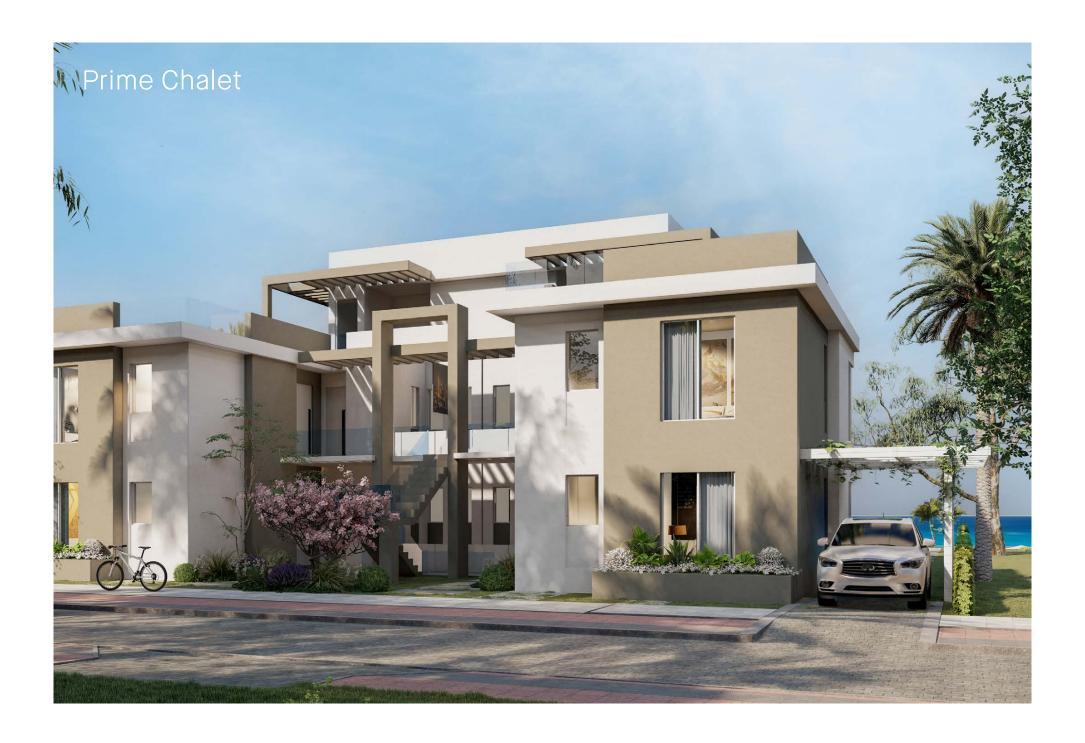

# Prime Chalet Ground

**Total Area** 

185 m<sup>2</sup>

| <b>Ground Floor Area</b> | 185 m²        |
|--------------------------|---------------|
| Living Area              | 3.00 x 4.40 m |
| Dining Area              | 3.00 x 4.40 m |
| Kitchen                  | 2.40 x 3.50 m |
| Maid Room                | 2.40 x 2.20 m |
| Maid Bathroom            | 1.00 x 2.40 m |
| Guest Toilet             | 1.20 x 2.00 m |
| Master Bedroom 1         | 3.60 x 4.40 m |
| Dressing                 | 1.95 x 1.50 m |
| Terrace                  | 3.50 x 5.30 m |
| Master Bathroom          | 2.90 x 1.85 m |
| Master Bedroom 2         | 3.55 x 4.60 m |
| Master Bathroom          | 1.60 x 2.90 m |
| Bedroom                  | 3.60 x 3.45 m |
| Bathroom                 | 2.10 x 2.00 m |