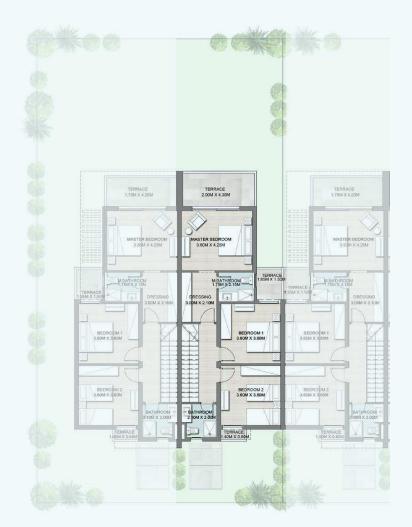

# Prime Chalet Ground

**Total Area** 

185 m<sup>2</sup>

| <b>Ground Floor Area</b> | 185 m²        |
|--------------------------|---------------|
| Living Area              | 3.00 x 4.40 m |
| Dining Area              | 3.00 x 4.40 m |
| Kitchen                  | 2.40 x 3.50 m |
| Maid Room                | 2.40 x 2.20 m |
| Maid Bathroom            | 1.00 x 2.40 m |
| Guest Toilet             | 1.20 x 2.00 m |
| Master Bedroom 1         | 3.60 x 4.40 m |
| Dressing                 | 1.95 x 1.50 m |
| Terrace                  | 3.50 x 5.30 m |
| Master Bathroom          | 2.90 x 1.85 m |
| Master Bedroom 2         | 3.55 x 4.60 m |
| Master Bathroom          | 1.60 x 2.90 m |
| Bedroom                  | 3.60 x 3.45 m |
| Bathroom                 | 2.10 x 2.00 m |

## **Ground Floor**

# Prime Chalet Roof

| Total Area          | 330 m <sup>2</sup> |
|---------------------|--------------------|
| Total built up area | 225 m <sup>2</sup> |
| Roof Terrace Area   | 105 m <sup>2</sup> |

| First Floor Area  | 185 m²        |
|-------------------|---------------|
| Living Area       | 3.00 x 4.40 m |
| Dining Area       | 3.00 x 4.40 m |
| Kitchen           | 2.40 x 3.50 m |
| Maid Room         | 2.40 x 2.20 m |
| Maid Bathroom     | 1.00 x 2.40 m |
| Guest Toilet      | 1.20 x 2.00 m |
| Master Bedroom 1  | 3.60 x 4.40 m |
| Dressing          | 1.95 x 1.50 m |
| Terrace           | 3.50 x 5.30 m |
| Master Bathroom 1 | 2.90 x 1.85 m |
| Master Bedroom 2  | 3.55 x 4.60 m |
| Master Bathroom 2 | 1.60 x 2.90 m |
| Bedroom           | 3.60 x 3.45 m |
| Bathroom          | 2.10 x 2.00 m |

### First Floor