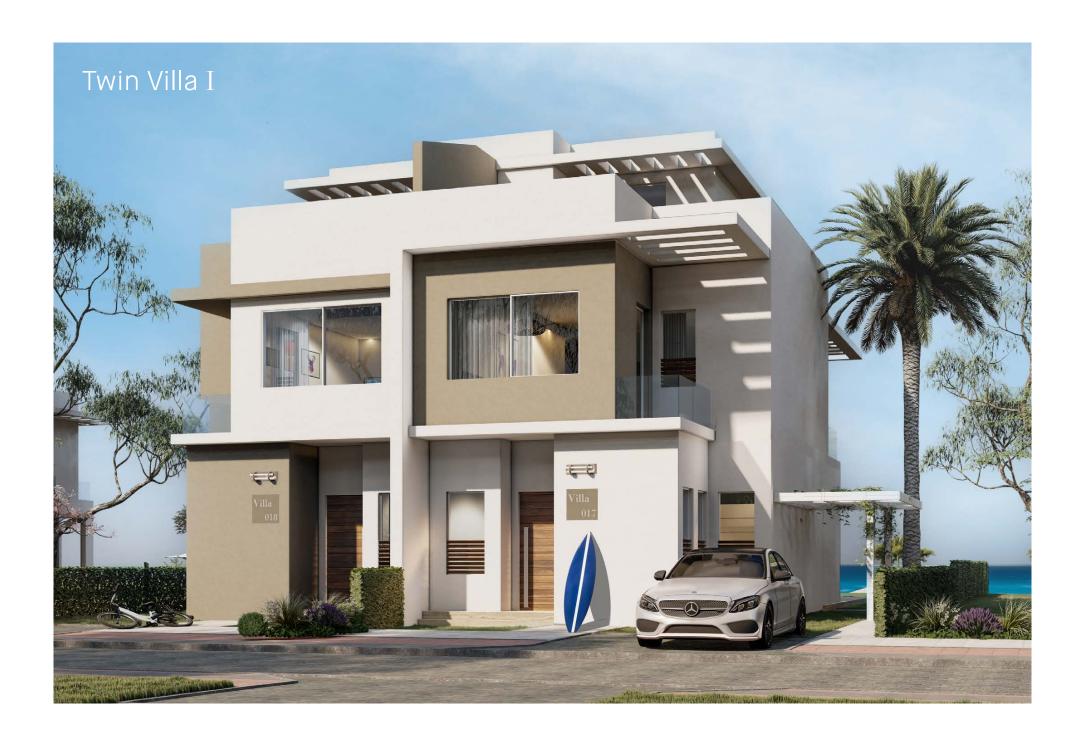

# Twin Villa I

| Total Area          | 266 m <sup>2</sup> |
|---------------------|--------------------|
| Total built up area | 212 m <sup>2</sup> |
| Roof Terrace Area   | 54 m <sup>2</sup>  |

| <b>Ground Floor Area</b> | 92 m²         |
|--------------------------|---------------|
| Living Room              | 4.25 x 3.70 m |
| Terrace                  | 4.40 x 1.70 m |
| Reception                | 3.60 x 3.70 m |
| Dining Room              | 5.30 x 3.40 m |
| Kitchen                  | 3.30 x 3.75 m |
| Maid Room                | 2.00 x 2.00 m |
| Maid Toilet              | 1.90 x 1.00 m |
| Guest Toilet             | 2.80 x 1.10 m |

Ground Floor